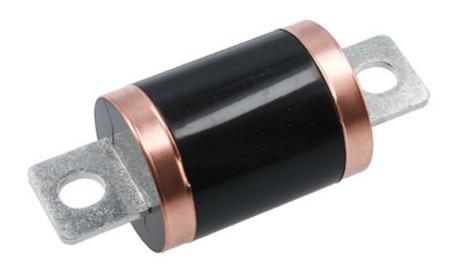

## EV/Hybrid Fuse 450A - 1pc

A single 450 Amp high voltage BEV, HEV & PHEV bolt in style fuse, rated to 500V DC. Fuses used in high voltage circuits must be securely mounted to prevent points of high resistance that in turn generate unwanted hot spots. This is why fuses for high voltage automotive applications (500V) are bolt in style. It is important that the correct torque is applied to the fixings bolt. Please ensure the fuse selected meets the requirement of the application and OEM torque setting are applied.

## **Additional Information**

- 450 Amp bolted tag fuse; 93mm L x 22mm x 38mm□.
- · Breaking Capacity: 20kA.
- High voltage HEV bolt in style fuse.
- Performance conforms to JASOD622; environmental conformance to ISO8820 JASO D622 & GB/T31465. CE & RoHS compliant.